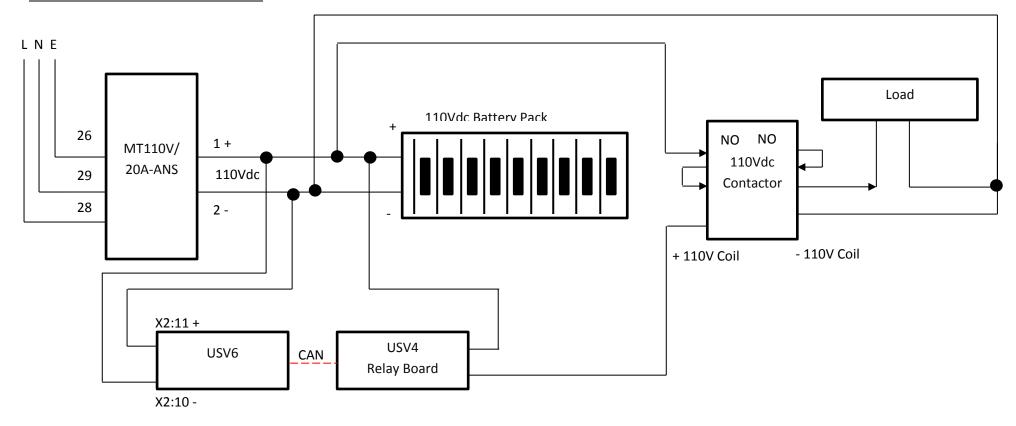

## **Electrical Schematic – MT110V DC UPS**

The hysteresis setting on the USV6 is factory set to 5%, but for this application it may need to be increased to around 10% to ensure the battery is not turned on as the battery voltage rises after cut off is reached.

On the 110Vdc contactor, you must wire the contact through at least two sets of normally open terminals. The contactor we provide will have four terminals, so the more terminals this is wired through, the better. This will allow you to terminate the current that you require, and it is essential this is wired correctly, as per the diagram.