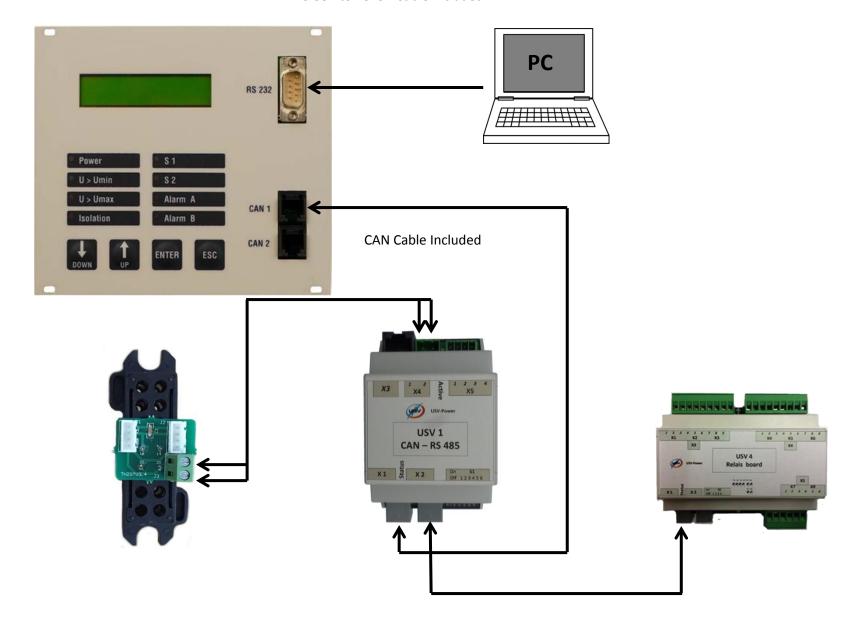

## DC-UPS SYSTEM USV 6

SETUP GUIDE MT110V VERSION

## **Electrical Schematic – MT110V DC UPS**



The hysteresis setting on the USV6 is factory set to 5%, but for this application it may need to be increased to around 10% to ensure the battery is not turned on as the battery voltage rises after cut off is reached.

On the 110Vdc contactor, you must wire the contact through at least two sets of normally open terminals. The contactor we provide will have four terminals, so the more terminals this is wired through, the better. This will allow you to terminate the current that you require, and it is essential this is wired correctly, as per the diagram.

## **CAN Communication Drawings**

## PC USB to RS232 Cable Included